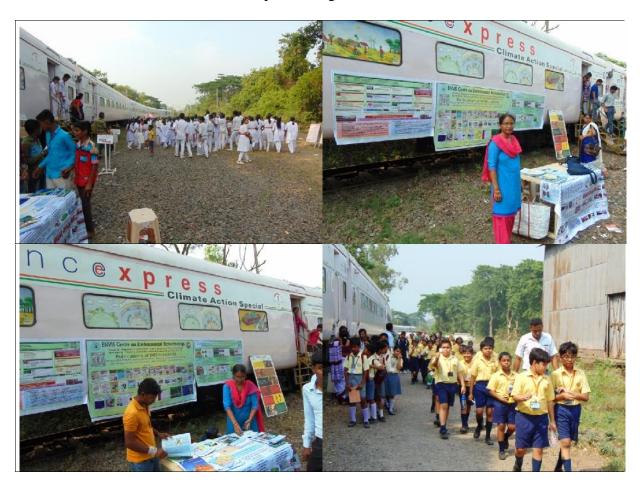

## Display of ENVIS Activities at Kalyani Junction Rly Station during exhibition on Science Express Climate Action Special (SECAC) from 3-5 May, 2017.

The ENVIS centre on Environmental Biotechnology, University of Kalyani participated in the exhibition of Science Express Climate Action Special (SECAC), held at Kalyani (Main) Rly Station, West Bengal from 3-5 May, 2017. During the visit of Science Express Climate Action Special we have displayed activities of our ENVIS centre to the school children, research students, academicians and interested public those visited our stall. We demonstrate our centre's activity and also distributed the news letter/handout and books etc. We are interacted with the staffs of science express and gave some ENVIS materials.